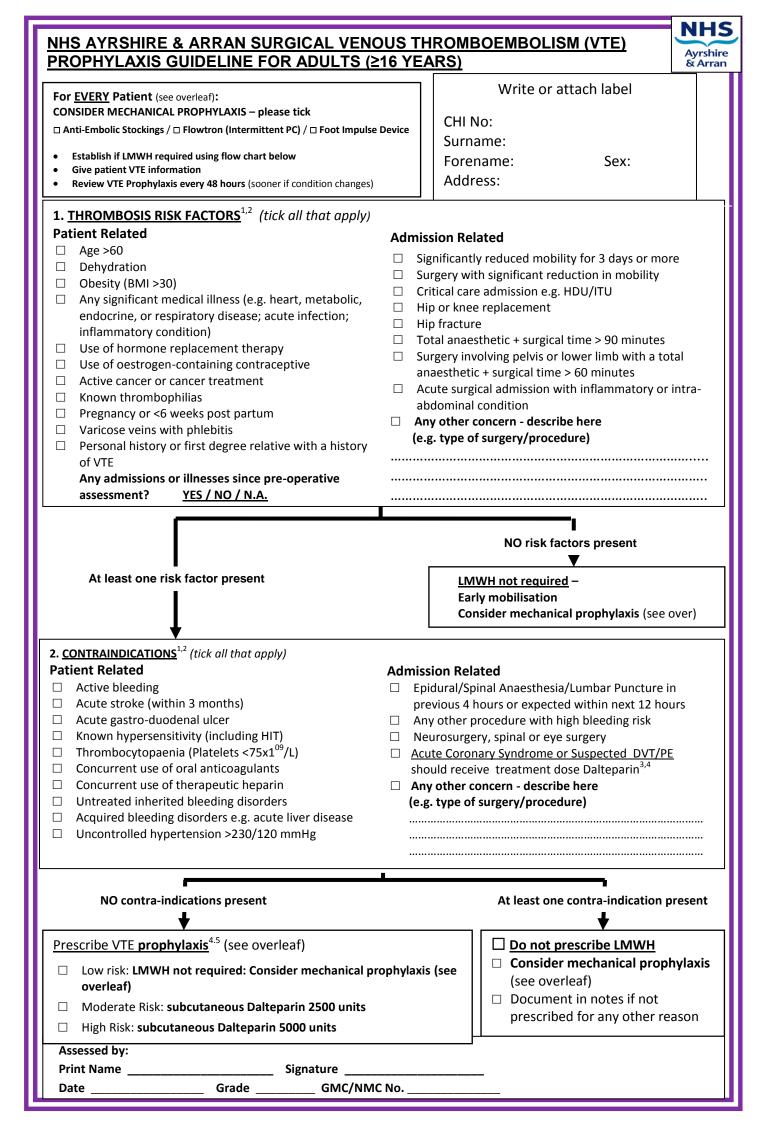

| Print Name                                                                                                                                                                                                                                                                                                                                                                                                                                                                                                                                                                                                                                                                                                                                                                                                                                                                                                                                                                                                                                                                                                                                                                                                                                                                                                                                                                                                                                                                                                                                                                                                                                                                                                                                                                                                                                                                                                                                                                                                                                                                                                                                                       |                                                                                    | Signature                                                                                                  | Date                                                                                                                                                         |  |
|------------------------------------------------------------------------------------------------------------------------------------------------------------------------------------------------------------------------------------------------------------------------------------------------------------------------------------------------------------------------------------------------------------------------------------------------------------------------------------------------------------------------------------------------------------------------------------------------------------------------------------------------------------------------------------------------------------------------------------------------------------------------------------------------------------------------------------------------------------------------------------------------------------------------------------------------------------------------------------------------------------------------------------------------------------------------------------------------------------------------------------------------------------------------------------------------------------------------------------------------------------------------------------------------------------------------------------------------------------------------------------------------------------------------------------------------------------------------------------------------------------------------------------------------------------------------------------------------------------------------------------------------------------------------------------------------------------------------------------------------------------------------------------------------------------------------------------------------------------------------------------------------------------------------------------------------------------------------------------------------------------------------------------------------------------------------------------------------------------------------------------------------------------------|------------------------------------------------------------------------------------|------------------------------------------------------------------------------------------------------------|--------------------------------------------------------------------------------------------------------------------------------------------------------------|--|
| <ul> <li>Contraindications: Pu</li> <li>Advice on how to apple</li> </ul>                                                                                                                                                                                                                                                                                                                                                                                                                                                                                                                                                                                                                                                                                                                                                                                                                                                                                                                                                                                                                                                                                                                                                                                                                                                                                                                                                                                                                                                                                                                                                                                                                                                                                                                                                                                                                                                                                                                                                                                                                                                                                        | lmonary oedema,<br>oedema, Leg/foot<br>i.e. dermatitis, ext<br>y correctly and rec | Peripheral vascular disea<br>ulceration, Pressure sore<br>reme deformity; acute st<br>ommended wear should |                                                                                                                                                              |  |
| VTE prophylaxis with LMWH <sup>4,5</sup> (Dalteparin LMWH of choice in NHS Ayrshire and Arran)                                                                                                                                                                                                                                                                                                                                                                                                                                                                                                                                                                                                                                                                                                                                                                                                                                                                                                                                                                                                                                                                                                                                                                                                                                                                                                                                                                                                                                                                                                                                                                                                                                                                                                                                                                                                                                                                                                                                                                                                                                                                   |                                                                                    |                                                                                                            |                                                                                                                                                              |  |
| Elective ward admission<br>(on evening before procedure)                                                                                                                                                                                                                                                                                                                                                                                                                                                                                                                                                                                                                                                                                                                                                                                                                                                                                                                                                                                                                                                                                                                                                                                                                                                                                                                                                                                                                                                                                                                                                                                                                                                                                                                                                                                                                                                                                                                                                                                                                                                                                                         | Moderate Risk:<br>High Risk:                                                       | Dalteparin 2500 units<br>Dalteparin 5000 units                                                             |                                                                                                                                                              |  |
| Day surgery / Same day<br>admissions to general ward                                                                                                                                                                                                                                                                                                                                                                                                                                                                                                                                                                                                                                                                                                                                                                                                                                                                                                                                                                                                                                                                                                                                                                                                                                                                                                                                                                                                                                                                                                                                                                                                                                                                                                                                                                                                                                                                                                                                                                                                                                                                                                             | Moderate Risk:<br>High Risk:<br>Or                                                 | Dalteparin 2500 units 1-<br>8-12 hours post-op if ha                                                       | peri-op and Dalteparin 2500 units post-op<br>2 hours pre-op and Dalteparin 2500 units<br>remostasis established<br>peri-op and Dalteparin 5000 units post-op |  |
| Emergency admissions<br>(at 10 pm day of admission)                                                                                                                                                                                                                                                                                                                                                                                                                                                                                                                                                                                                                                                                                                                                                                                                                                                                                                                                                                                                                                                                                                                                                                                                                                                                                                                                                                                                                                                                                                                                                                                                                                                                                                                                                                                                                                                                                                                                                                                                                                                                                                              | Moderate Risk:<br>High Risk:                                                       | Dalteparin 2500 units<br>Dalteparin 5000 units                                                             |                                                                                                                                                              |  |
| Maintenance dose options<br>(Emergency and elective)<br>Once daily at 6pmModerate Risk:<br>Dalteparin 5000 unitsContinue Dalteparin until discharge<br>Extended prophylaxis can be considered for patients with additional predisposing thrombosis risk factors                                                                                                                                                                                                                                                                                                                                                                                                                                                                                                                                                                                                                                                                                                                                                                                                                                                                                                                                                                                                                                                                                                                                                                                                                                                                                                                                                                                                                                                                                                                                                                                                                                                                                                                                                                                                                                                                                                  |                                                                                    |                                                                                                            |                                                                                                                                                              |  |
| <ul> <li>General measures:</li> <li>Keep patients adequately hydrated</li> <li>Early mobilisation and leg exercises should be encouraged</li> <li>Provide the Reducing the risk of deep vein thrombosis (DVT) information leaflet to all patients</li> <li>Reassess VTE risk and bleeding risk, every 48 – 72 hours or sooner if patient's condition changes</li> <li>Document all assessments and any changes in medical notes</li> <li>Document in medical notes if patient is excluded form VTE prophylaxis</li> <li>Alert GP and district nursing staff if patient discharged with extended prophylaxis</li> </ul>                                                                                                                                                                                                                                                                                                                                                                                                                                                                                                                                                                                                                                                                                                                                                                                                                                                                                                                                                                                                                                                                                                                                                                                                                                                                                                                                                                                                                                                                                                                                           |                                                                                    |                                                                                                            |                                                                                                                                                              |  |
| <ul> <li>References: <ol> <li>Scottish Intercollegiate Guidelines Network (SIGN) Guideline 122 (2010). Prevention and Management of Venous Thromboembolism: A National Clinical Guideline. Edinburgh: SIGN December 2010</li> <li>Department of Health 2010. Risk Assessment for Venous Thromboembolism (VTE). Accessed at <a href="http://www.dh.gov.uk/en/Publicationsandstatistics/PublicationsPolicyAndGuidance/DH_088215_on_27/9/12">http://www.dh.gov.uk/en/Publicationsandstatistics/PublicationsPolicyAndGuidance/DH_088215_on_27/9/12</a>, now available at: <ul> <li><a href="http://www.dh.gov.uk/en/Publicationsandstatistics/PublicationsPolicyAndGuidance/DH_088215_accessed">http://www.dh.gov.uk/en/Publicationsandstatistics/Publications/Publicationsandstatistics/Publications/Publicationsandstatistics/Publications/Publicationsandstatistics/Publications/Publicationsandstatistics/Publications/Publications/Publicationsandstatistics/Publications/Publications/Publicationsandstatistics/Publications/Publications/Publications/Publications/Publicationsandstatistics/Publications/Publications/Publications/Publications/Publications/Publications/Publicationsandstatistics/Publications/Publications/Publications/Publications/Publications/Publications/Publications/Publications/Publications/Publications/Publications/Publications/Publications/Publications/Publications/Publications/Publications/Publications/Publications/Publications/Publications/Publications/Publications/Publications/Publications/Publications/Publications/Publications/Publications/Publications/Publications/Publications/Publications/Publications/Publications/Publications/Publications/Publications/Publications/Publications/Publications/Publications/Publications/Publications/Publications/Publications/Publications/Publications/Publications/Publications/Publications/Publications/Publications/Publications/Publications/Publications/Publications/Publications/Publications/Publications/Publications/Publications/Publications/Publications/Publications/Publications/Publications/Publications/Pu</a></li></ul></li></ol></li></ul> |                                                                                    |                                                                                                            |                                                                                                                                                              |  |